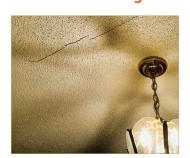

# RECOGNIZING FOUNDATION PROBLEMS

>>> Cracks in Ceiling, Basement Wall, or Exterior Siding

Saps around Window Sills and Doors

# HOW FOUNDATION REPAIR HEALS YOUR HOME

Watch for these warning signs. Monitoring your home can keep a foundation problem from escalating.