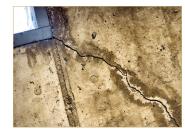

# RECOGNIZING FOUNDATION PROBLEMS

>>> Cracks in Ceiling, Basement Wall, or Exterior Siding

Saps around Window Sills and Doors

# HOW FOUNDATION REPAIR HEALS YOUR HOME

Watch for these warning signs. Monitoring your home can keep a foundation problem from escalating.