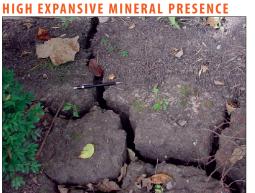

### EXPANSIVE SOILS AND FOUNDATION SETTLEMENT

Over a fourth of all the homes in the United States rest on expansive soils.

Poor drainage
is a major
factor in
causing
the over
saturation
of soil.

An unstable base for a home's foundation will result when a considerable amount of water is absorbed and lost.