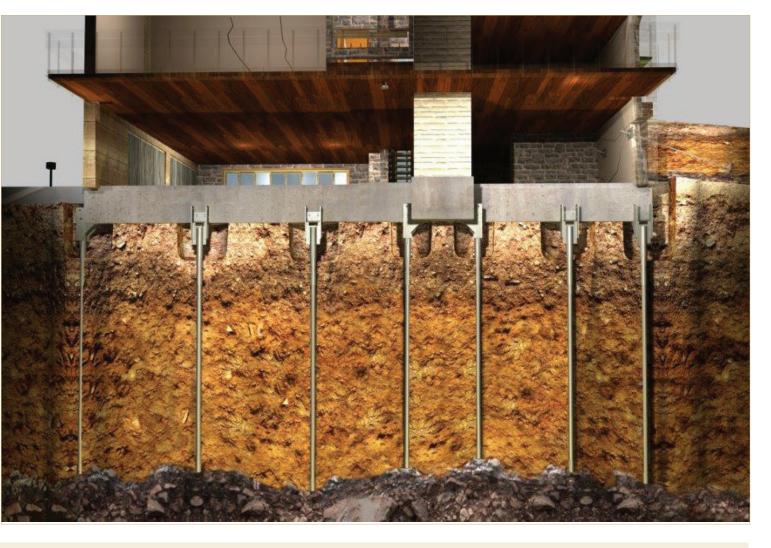

### WHY USE ATLAS RESISTANCE® PIERS?

Used to restore and/or stabilize homes & commercial structures for more than 30 years, ATLAS RESISTANCE® Piers solve settlement issues due to a wide variety of soil problems. Foundation settlement and movement can be caused by building on expansive clay, compressible or improperly compacted fill soils, or improper maintenance around foundations. Whatever the cause, settlement can destroy the value of structures and render them unsafe.

Properly installed, ATLAS RESISTANCE® Piers can prevent settlement, stabilize foundations, and restore settled structures nearly to their original positions, often closing structural defects such as cracks and deformities caused by the settlement. Because the solution is both permanent and economically attractive, the structures retain or recover their value.

- Reach competent soil below active zone
- Fast Installation
- End-Bearing Not dependent upon questionable soil
- No excavation or spoils to remove
- Installs in limited access (Basement/Crawl Space)
- Extendable in 3 1/2" sections
- Loads may be immediately applied
- Installs in an weather condition

True end-bearing ATLAS RESISTANCE® Piers are sold and installed only by contractors trained and authorized to recommend and provide appropriate solutions to a wide range of soil problems.

## WHAT YOU CAN EXPECT DURING A FOUNDATION REPAIR

ATLAS® RESISTANCE INSTALLATION PROCESS

A certified CHANCE® Installer will inspect the condition of your home's foundation.

ATLAS piers and brackets are selected and spaced a proper intervals, per the plan or repair to support the weight of your home.

The ATLAS resistance piers are then hydraulically pushed into the stable subsoil until the prescribed depth is reached.

2 You will receive a customized foundation repair plan.

6

Once the resistance pier is then connected to the bracket, adjustments with hand-held equipment will be made to lift and stabilize your home.

Your home is prepared for the new foundation support system.

Necessary landscaping and clean-up will be made to return your home to its original condition.