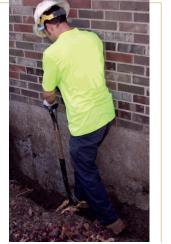

## WHAT YOU CAN EXPECT DURING A FOUNDATION REPAIR

ATLAS® RESISTANCE INSTALLATION PROCESS

A certified CHANCE® Installer will inspect the condition of your home's foundation.

ATLAS piers and brackets are selected and spaced a proper intervals, per the plan or repair to support the weight of your home.

The ATLAS resistance piers are then hydraulically pushed into the stable subsoil until the prescribed depth is reached.

2 You will receive a customized foundation repair plan.

6

Once the resistance pier is then connected to the bracket, adjustments with hand-held equipment will be made to lift and stabilize your home.