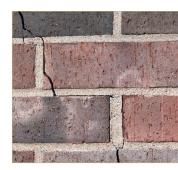

# RECOGNIZING FOUNDATION PROBLEMS

>>> Cracks in Ceiling, Basement Wall, or Exterior Siding

Saps around Window Sills and Doors

# HOW FOUNDATION REPAIR HEALS YOUR HOME

Watch for these warning signs. Monitoring your home can keep a foundation problem from escalating.