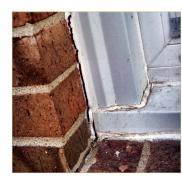

# RECOGNIZING FOUNDATION PROBLEMS

>>> Cracks in Ceiling, Basement Wall, or Exterior Siding

Saps around Window Sills and Doors

# HOW FOUNDATION REPAIR HEALS YOUR HOME

Watch for these warning signs. Monitoring your home can keep a foundation problem from escalating.