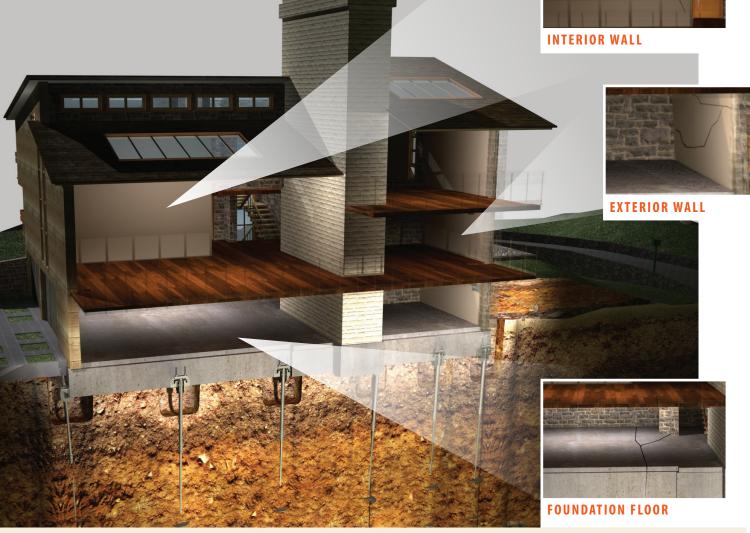

# WHAT YOU CAN EXPECT DURING A FOUNDATION REPAIR

THE CHANCE® HELICAL UNDERPINNING PROCESS

A certified CHANCE Installer will inspect the condition of your home's foundation.

2 You will receive a customized foundation repair plan.

Your home is prepared for the new foundation support system.

EXCAVA

Helical piles and brackets are selected and spaced at proper intervals to support the load of your home.

INSTALLATION PREPARATION

The helical piles are screwed into the stable subsoil until the prescribed depth is reached.
L-shaped brackets on top of each helical pile connect to the base of the foundation wall.

**UNDERPINNING INSTALLATION** 

The weight of your home is shifted to the new foundation support system and adjusted using hydraulic equipment.