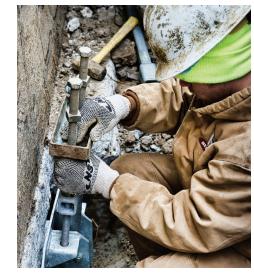

**UNDERPINNING INSTALLATION** 

The weight of your home is shifted to the new foundation support system and adjusted using hydraulic equipment.