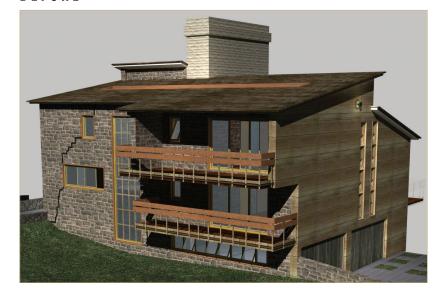

## BEFORE

A typical stair step crack, most noticeable in brick homes. Not all foundation problems are this easy to see.

## AFTER

A certified CHANCE Installer can diagnose your foundation problem and prescribe the best solution to heal your home.