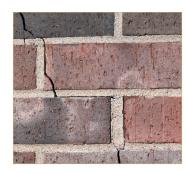

## BEFORE

A typical stair step crack, most noticeable in brick homes. Not all foundation problems are this easy to see.