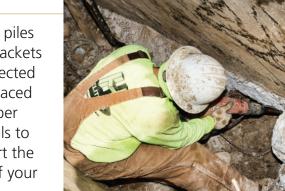

Your home is prepared for the new foundation support system.

EXCAVA

Helical piles and brackets are selected and spaced at proper intervals to support the load of your home.

INSTALLATION PREPARATION

The helical piles are screwed into the stable subsoil until the prescribed depth is reached.
L-shaped brackets on top of each helical pile connect to the base of the foundation wall.