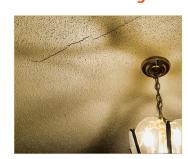

# RECOGNIZING FOUNDATION PROBLEMS

>>> Cracks in Ceiling, Basement Wall, or Exterior Siding

Saps around Window Sills and Doors