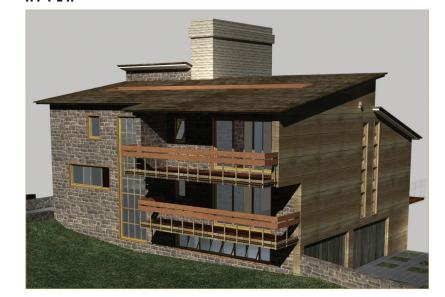

## BEFORE

A typical stair step crack, most noticeable in brick homes. Not all foundation problems are this easy to see.

## AFTER

A certified CHANCE Installer can diagnose your foundation problem and prescribe the best solution to heal your home.