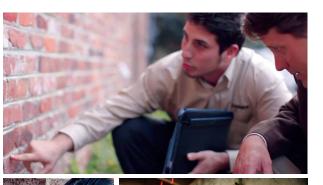

# RECOGNIZING FOUNDATION PROBLEMS

>>> Cracks in Ceiling, Basement Wall, or Exterior Siding

Saps around Window Sills and Doors

## BEFORE

A typical stair step crack, most noticeable in brick homes. Not all foundation problems are this easy to see.