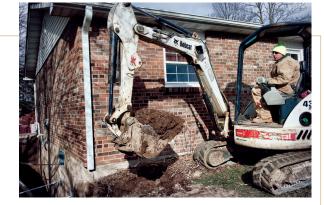

Your home is prepared for the new foundation support system.

EXCAVA

Helical piles and brackets are selected and spaced at proper intervals to support the load of your home.

INSTALLATION PREPARATION

The helical piles are screwed into the stable subsoil until the prescribed depth is reached.
L-shaped brackets on top of each helical pile connect to the base of the foundation wall.