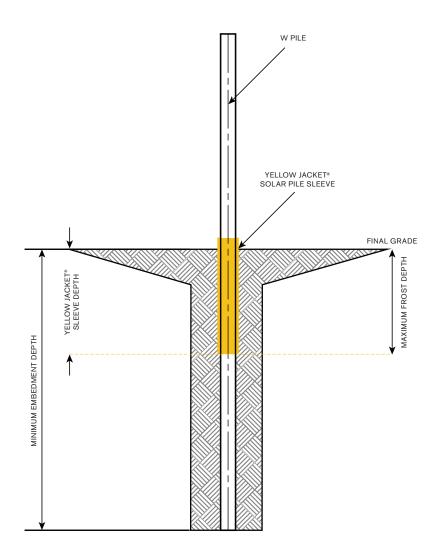

## YELLOW JACKET® SOLAR PILE SLEEVES

**Frost Heave** 

What is Frost Heave? Frost heaving is an upwards swelling of soil during freezing conditions caused by an increasing presence of ice as it grows towards the surface, upwards from the depth in the soil where freezing temperatures have penetrated into the soil.

## THE SOLUTION

Yellow Jacket<sup>®</sup> Solar Pile Sleeves help to mitigate frost heave with solar panel W piles. Yellow Jacket<sup>®</sup> is a prefabricated pile sleeve which provides a slip plane between the W pile and the soil.