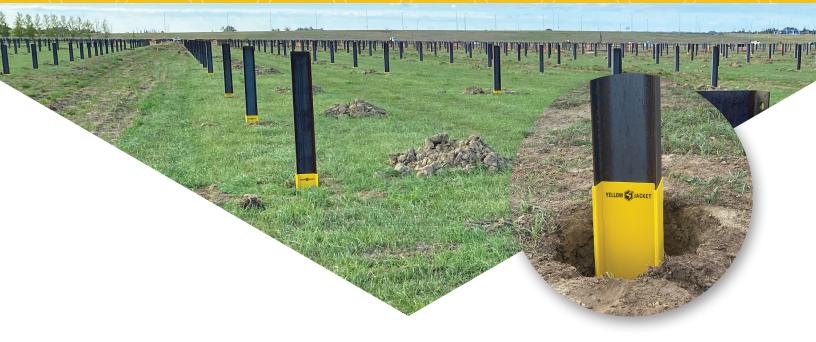

## YELLOW JACKET® SOLAR PILE SLEEVES

**Frost Heave** 

What is Frost Heave? Frost heaving is an upwards swelling of soil during freezing conditions caused by an increasing presence of ice as it grows towards the surface, upwards from the depth in the soil where freezing temperatures have penetrated into the soil.

## THE SOLUTION

Yellow Jacket<sup>®</sup> Solar Pile Sleeves help to mitigate frost heave with solar panel W piles. Yellow Jacket<sup>®</sup> is a prefabricated pile sleeve which provides a slip plane between the W pile and the soil.