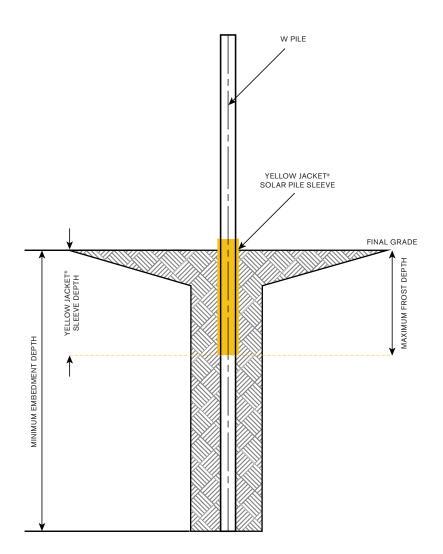

## YELLOW JACKET® SOLAR PILE SLEEVES

**Frost Heave** 

What is Frost Heave? Frost heaving is an upwards swelling of soil during freezing conditions caused by an increasing presence of ice as it grows towards the surface, upwards from the depth in the soil where freezing temperatures have penetrated into the soil.

## THE SOLUTION

Yellow Jacket<sup>®</sup> Solar Pile Sleeves help to mitigate frost heave with solar panel W piles. Yellow Jacket<sup>®</sup> is a prefabricated pile sleeve which provides a slip plane between the W pile and the soil.