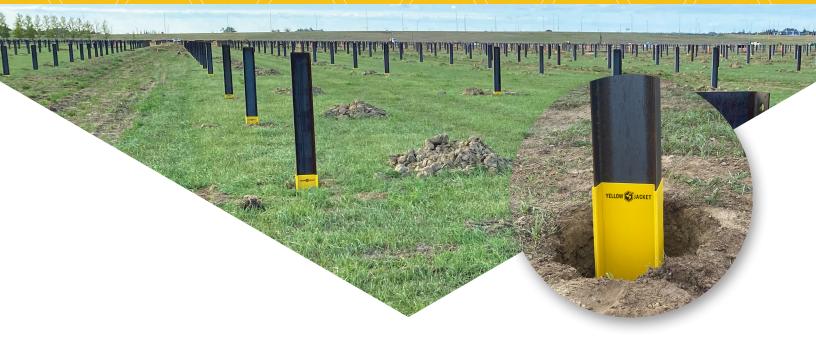

## YELLOW JACKET® SOLAR PILE SLEEVES

**Frost Heave** 

What is Frost Heave? Frost heaving is an upwards swelling of soil during freezing conditions caused by an increasing presence of ice as it grows towards the surface, upwards from the depth in the soil where freezing temperatures have penetrated into the soil.

## THE SOLUTION

Yellow Jacket<sup>®</sup> Solar Pile Sleeves help to mitigate frost heave with solar panel W piles. Yellow Jacket<sup>®</sup> is a prefabricated pile sleeve which provides a slip plane between the W pile and the soil.