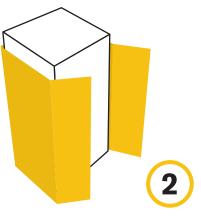

As each section is installed, lap as shown until the desired length of the pile is covered.