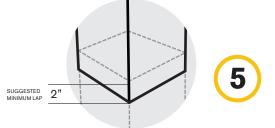

As each section is installed, lap as shown until the desired length of the pile is covered.