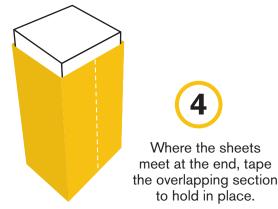

As each section is installed, lap as shown until the desired length of the pile is covered.