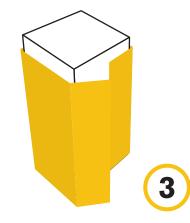

## **1 PIECE SYSTEM INSTALLATION**

**NOTE:** For best results, install the units in lifts to coincide with the wall construction. Piling should be free of debris that may interfere with the jacket installation and performance.





Center on pile.





Square up edges of Jacket scored to accommodate each end of the pile corners (full length of jacket)



Continue to wrap jacket around balance of uncovered pile section, squaring up the scored edges at the pile corners.



As each section is installed, lap as shown until the desired length of the pile is covered.

## A product of



800-773-2368 1400 Progress Industrial Blvd. Lawrenceville, GA 30049 foundationtechnologies.com