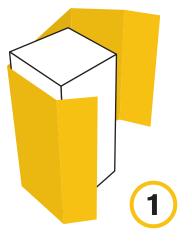

Center on pile.

Square up edges of Jacket scored to accommodate each end of the pile corners (full length of jacket)

Continue to wrap jacket around balance of uncovered pile section, squaring up the scored edges at the pile corners.