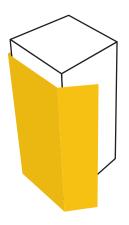

FRICTION REDUCTION PILE SLEEVE

Center on pile.

Square up edges of Jacket scored to accommodate each end of the pile corners (full length of jacket)

Push the remaining sheet section up against pile.

From the opposite side of the pile, repeat step one (1)

Repeat step two (2).

Repeat step three (3), overlapping the Jackets. Tape lapping section together.

As each section is installed, lap as shown until the desired length of the pile is covered.

A product of