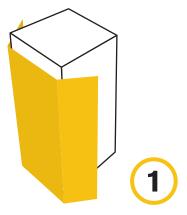

FRICTION REDUCTION PILE SLEEVE

Center on pile.

Square up edges of Jacket scored to accommodate each end of the pile corners (full length of jacket)

Push the remaining sheet section up against pile.

From the opposite side of the pile, repeat step one (1)