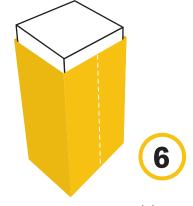

Repeat step two (2).

Repeat step three (3), overlapping the Jackets. Tape lapping section together.

As each section is installed, lap as shown until the desired length of the pile is covered.

A product of