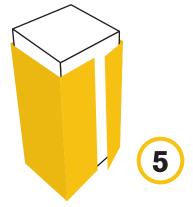

FRICTION REDUCTION PILE SLEEVE

Center on pile.

Square up edges of Jacket scored to accommodate each end of the pile corners (full length of jacket)

Push the remaining sheet section up against pile.

From the opposite side of the pile, repeat step one (1)