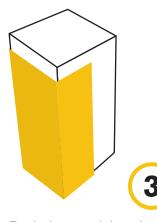

Repeat step two (2).

Repeat step three (3), overlapping the Jackets. Tape lapping section together.

As each section is installed, lap as shown until the desired length of the pile is covered.

A product of