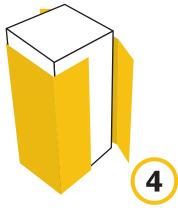

Repeat step two (2).

Repeat step three (3), overlapping the Jackets. Tape lapping section together.

As each section is installed, lap as shown until the desired length of the pile is covered.

A product of