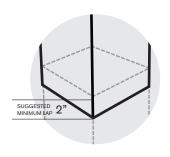

Repeat step two (2).

Repeat step three (3), overlapping the Jackets. Tape lapping section together.

As each section is installed, lap as shown until the desired length of the pile is covered.

A product of